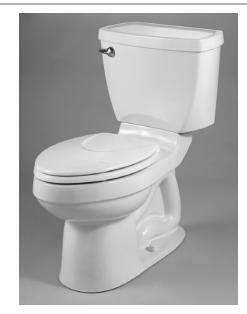

### CHAMPION® 4 RIGHT HEIGHT® **ELONGATED COMPLETE TOILET**

#### 2793.000

- Vitreous china
- EverClean<sup>®</sup> surface inhibits the growth of stain and odor causing bacteria, mold and mildew on the surface
- Low-consumption (6.0 Lpf/1.6 gpf)
- Features Champion® 4 Flushing System performance platform
- 4" non-adjustable, piston action Accelerator™ flush valve
- 16-1/2" rim height for accessible applications
- · Elongated siphon action jetted bowl
- 2-3/8" fully-glazed trapway
- Speed Connect<sup>®</sup> tank/bowl coupling system
- Chrome-plated trip lever
- Sweeping pier on bowl
- 100% factory flush tested
- 2 bolt caps
- Color-matched plastic EverClean<sup>®</sup> toilet seat and cover with EverClean® surface
- · Wax ring gasket with closet bolts
- Lifetime warranty on chinaware, 10 year warranty on all mechanical parts, and 1 year warranty on seat