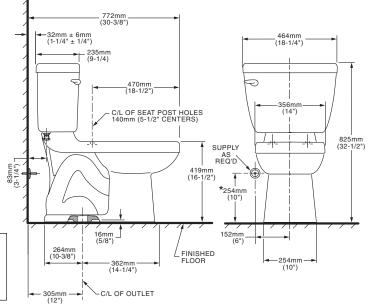

#### Nominal Dimensions:

772 x 464 x 825mm (30-3/8" x 18-1/4" x 32-1/2")

FINISHED WALL

#### NOTES:

THIS TOILET IS DESIGNED TO ROUGH-IN AT A MINIMUM DIMENSION OF 305MM (12") FROM FINISHED WALL TO C/L OF OUTLET. SUPPLY NOT INCLUDED WITH FIXTURE AND MUST BE ORDERED SEPARATELY

\* DIMENSION SHOWN FOR LOCATION OF SUPPLY IS SUGGESTED.

IMPORTANT: Dimensions of fixtures are nominal and may vary within the range of tolerances established by ANSI Standard A112.19.2. These measurements are subject to change or cancellation. No responsibility is assumed for use of superseded or voided pages.