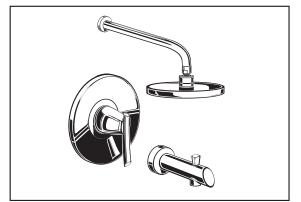

# **GREEN TEA®** PRESSURE BALANCE BATH/SHOWER FITTING

T010.502 Bath/Shower Trim Shown

#### **SHOWERHEAD**

6-3/4" Brass rain showerhead at maximum 2.5 gpm/9.5 L/min. flow rate. 12" Brass right angle shower arm.

#### WALL TUB SPOUT

Metal slip-on diverter spout.

#### WALL VALVE TRIM

Available with metal lever handle. Metal wall escutcheon.