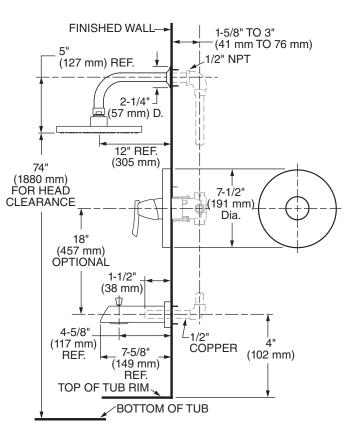

#### **SHOWERHEAD**

6-3/4" Brass rain showerhead at maximum 2.5 gpm/9.5 L/min. flow rate. 12" Brass right angle shower arm.

#### WALL TUB SPOUT

Metal slip-on diverter spout.

#### WALL VALVE TRIM

Available with metal lever handle. Metal wall escutcheon.