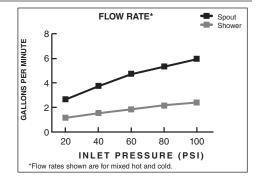

#### **SHOWERHEAD**

6-3/4" Brass rain showerhead at maximum 2.5 gpm/9.5 L/min. flow rate. 12" Brass right angle shower arm.

### SUGGESTED SPECIFICATION:

Bath/shower fitting shall feature 6-3/4" brass rain showerhead with Max. 2.5 gpm/9.5 L/min. flow rate. Fitting shall be: American Standard Trim Kit Model # T555.50\_.\_\_\_ and Valve Body Model # R12\_.