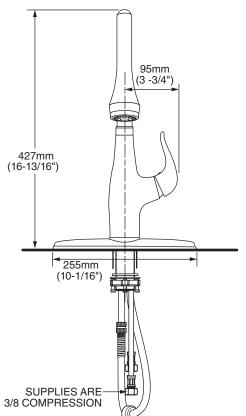

### GENERAL DESCRIPTION:

Metal body handle and escutcheon plate. High arc brass spout with pull-down SelectFlo™ 4 function spray head with pause feature. Adjustable spray pattern with toggle button activation. Washerless 40mm ceramic disc valve cartridge. Braided flexible Stainless Steel supply hoses with 3/8" compression connections. Metal mounting shank with brass fixation ring. Complete with two integral check valves. 1.8 gpm/6.8 L/min. maximum flow rate. Fitting can be mounted with or without escutcheon plate (escutcheon size 10-1/16"L x 2-1/2"W).