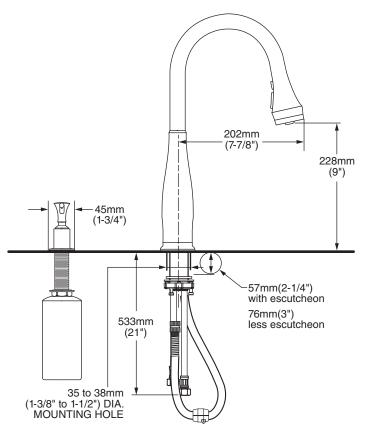

### GENERAL DESCRIPTION:

Metal body handle and escutcheon plate. High arc brass spout with pull-down SelectFlo™ 4 function spray head with pause feature. Adjustable spray pattern with toggle button activation. Washerless 40mm ceramic disc valve cartridge. Braided flexible Stainless Steel supply hoses with 3/8" compression connections. Metal mounting shank with brass fixation ring. Complete with two integral check valves. 1.8 gpm/6.8 L/min. maximum flow rate. Fitting can be mounted with or without escutcheon plate (escutcheon size 10-1/16"L x 2-1/2"W).