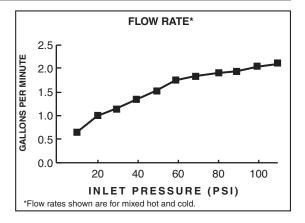

### GENERAL DESCRIPTION:

Metal body handle and escutcheon plate. High arc brass spout with pull-down SelectFlo™ 4 function spray head with pause feature. Adjustable spray pattern with toggle button activation. Washerless 40mm ceramic disc valve cartridge. Braided flexible Stainless Steel supply hoses with 3/8" compression connections. Metal mounting shank with brass fixation ring. Complete with two integral check valves. 1.8 gpm/6.8 L/min. maximum flow rate. Fitting can be mounted with or without escutcheon plate (escutcheon size 10-1/16"L x 2-1/2"W).