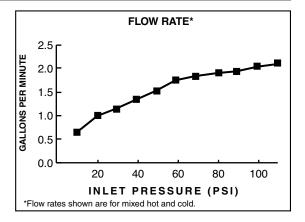

### **GENERAL DESCRIPTION:**

Metal body handle and escutcheon plate. Metal swivel spout with SelectFlo™ 4 function pull-out spray. Adjustable spray pattern with toggle button activation and rotating selection dial. Washerless 40mm ceramic disc valve cartridge. Braided flexible Stainless Steel supply hoses with 3/8" compression connections. Metal mounting shank with brass fixation ring. Complete with two integral check valves. 1.8 gpm/6.8 L/min. maximum flow rate. Fitting can be mounted with or without escutcheon plate (escutcheon size 10-1/16"L x 2-1/2"W).