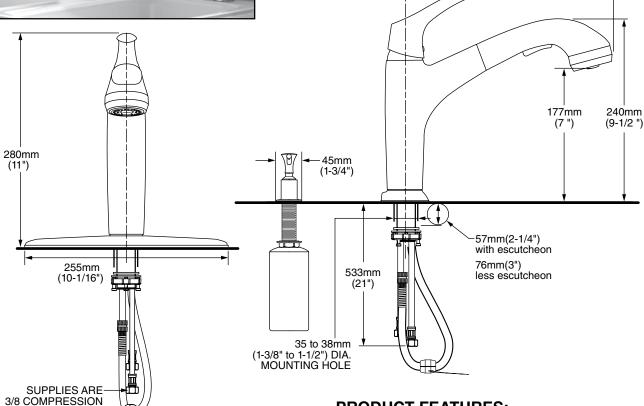

### **MODEL NUMBER:**

☐ 9449.101 Kitchen Faucet with Pull-Out Spray Soap dispenser and escutcheon. (use is optional)

> 272mm (10-3/4")

XAVIER™

### **GENERAL DESCRIPTION:**

Metal body handle and escutcheon plate. Metal swivel spout with SelectFlo™ 4 function pull-out spray. Adjustable spray pattern with toggle button activation and rotating selection dial. Washerless 40mm ceramic disc valve cartridge. Braided flexible Stainless Steel supply hoses with 3/8" compression connections. Metal mounting shank with brass fixation ring. Complete with two integral check valves. 1.8 gpm/6.8 L/min. maximum flow rate. Fitting can be mounted with or without escutcheon plate (escutcheon size 10-1/16"L x 2-1/2"W).