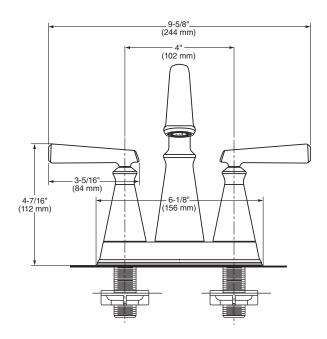

# 4-1/2" (114 mm) 7-5/16" (185 mm)

Beautiful & Tough

TARNISH. SCRATCH AND

#### **GENERAL DESCRIPTION:**

Centerset lavatory faucet on 4" centers. 1/4 turn washerless ceramic disc valve cartridges. Durable non-metal water ways with one-half inch male inlet shanks. Metal body and metal lever handle. Drain body with 1-1/4 inch (32 mm) tail piece. 1.2 gpm/4.5 L/min. maximum flow rate.