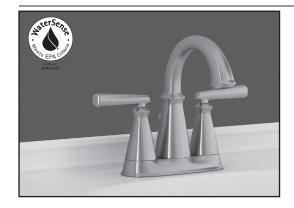

## KIRKDALE™ 2-HANDLE 4" CENTERSET BATH FAUCET

#### **MODEL NUMBER:**

- **9053201.295** Brushed Nickel finish. SKU# 534-264.
- □ 9053201.278 Legacy Bronze finish. SKU# 534-265.

Effortless elegance, leading-edge style and thoughtful innovation combine to make American Standard faucets and accessories the perfect choice for those who are unwilling to sacrifice style for performance.

#### **GENERAL DESCRIPTION:**

Centerset lavatory faucet on 4" centers. 1/4 turn washerless ceramic disc valve cartridges. Durable non-metal water ways with one-half inch male inlet shanks. Metal body and metal lever handle. Drain body with 1-1/4 inch (32 mm) tail piece. 1.2 gpm/4.5 L/min. maximum flow rate.