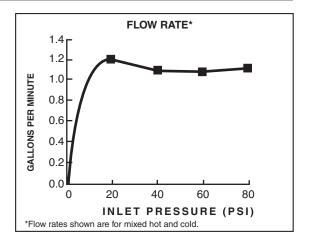

#### **GENERAL DESCRIPTION:**

Centerset lavatory faucet on 4" centers. 1/4 turn washerless ceramic disc valve cartridges. Durable non-metal water ways with one-half inch male inlet shanks. Metal body and metal lever handle. Drain body with 1-1/4 inch (32 mm) tail piece. 1.2 gpm/4.5 L/min. maximum flow rate.