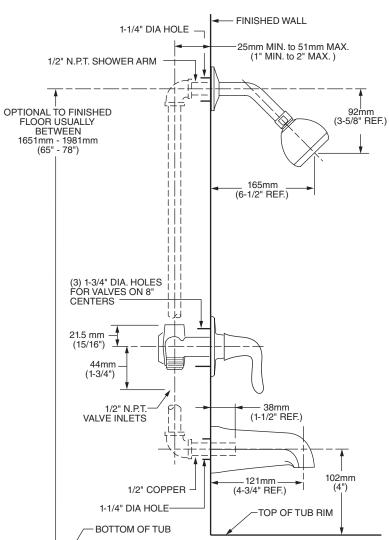

#### **GENERAL DESCRIPTION:**

Cast brass valve body on 8 inch centers. 1/4 turn washerless ceramic disc valve cartridges - reversible for use with either lever or knob handles. 1/2" N.P.T. male threaded / 1/2" sweat inlets and 1/2" N.P.T. outlets. Easy clean showerhead with 2.5 gpm/9.5L/min. flow restrictor.

#### **MODEL NUMBER:**

3375.502 Bath/Shower Fitting Slip-on tub spout. Easy Clean showerhead. Lever handles.