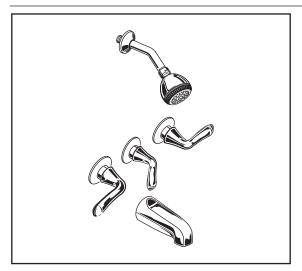

## COLONY® SOFT THREE-HANDLE BATH/SHOWER FITTING

3375.502 Shown

#### **MODEL NUMBER:**

3375.502 Bath/Shower Fitting Slip-on tub spout. Easy Clean showerhead. Lever handles.