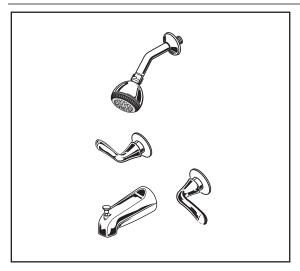

## COLONY® SOFT TWO-HANDLE BATH/SHOWER FITTING

3275.502 Shown

#### **MODEL NUMBER:**

- 3275.502 Bath/Shower Fitting Slip-on diverter tub spout. Easy Clean showerhead. Lever handles.
- 3275.501 Shower Only Fitting
  Easy Clean showerhead. Lever handles.
- 3275.505 Wall-Mounted Tub Filler Slip-on tub spout, Lever handles.

#### **GENERAL DESCRIPTION:**

Cast brass valve body on 8 inch centers. 1/4 turn washerless ceramic disc valve cartridges - reversible for use with either lever or knob handles. 1/2" N.P.T. male threaded / 1/2" sweat inlets and 1/2" N.P.T. outlets. Easy clean showerhead with 2.5 gpm/9.5L/min. flow restrictor.