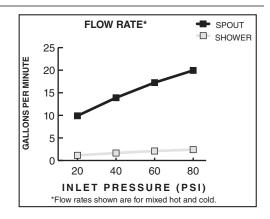

#### **GENERAL DESCRIPTION:**

Cast brass valve body on 8 inch centers. 1/4 turn washerless ceramic disc valve cartridges - reversible for use with either lever or knob handles. 1/2" N.P.T. male threaded / 1/2" sweat inlets and 1/2" N.P.T. outlets. Easy clean showerhead with 2.5 gpm/9.5L/min. flow restrictor.