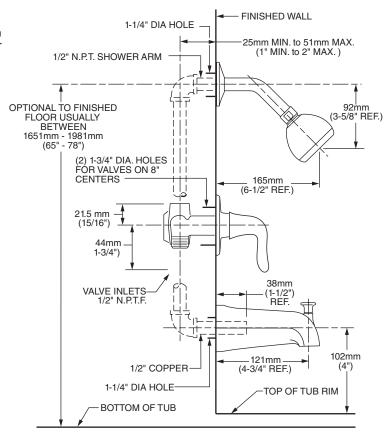

#### **GENERAL DESCRIPTION:**

Cast brass valve body on 8 inch centers. 1/4 turn washerless ceramic disc valve cartridges - reversible for use with either lever or knob handles. 1/2" N.P.T. male threaded / 1/2" sweat inlets and 1/2" N.P.T. outlets. Easy clean showerhead with 2.5 gpm/9.5L/min. flow restrictor.

#### SUGGESTED SPECIFICATION:

Two handle bath/shower fitting shall feature cast brass construction. Shall also feature 1/4 turn washerless ceramic disc valve cartridges that are reversible for use with lever or knob handles. Fitting shall be American Standard Mode # 3275.\_\_\_\_.\_\_\_.