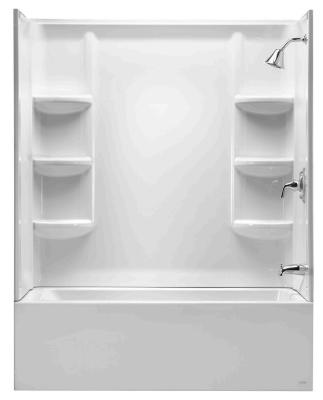

## Studio Bathing Pool shown with 2946.BW Studio wall set

#### For use with:

- 2946.BW Studio Bath Wall Set
- Bathing Pool can also be installed without Studio<sup>®</sup> wall set