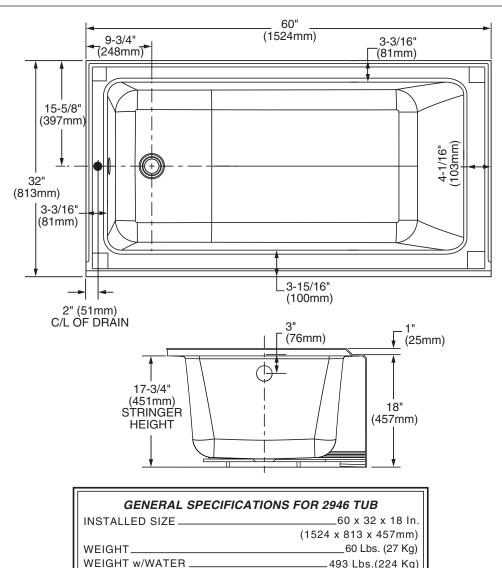

## STUDIO® 60" x 32" BATHING POOL with BUILT-IN APRON HIGH GLOSS ACRYLIC

| NOT | ES: |
|-----|-----|

PTS.

CUBE (FT<sup>3</sup>)

BATH TO BE INSTALLED ABOVE FLOOR LINE AS A RECESS INSTALLATION.

REFER TO INSTALLATION INSTRUCTIONS SUPPLIED WITH TUB FOR ADDITIONAL INFORMATION.

BATHING WELL AT SUMP \_\_\_\_\_ 22 x 44.5 ln. (559 x 1130mm) BATHING WELL AT RIM \_\_\_\_\_ 25 X 53 ln.(635 x 1346mm) WATER DEPTH TO OVERFLOW \_\_\_\_\_ 12 ln. (305mm)

52 Gal. (197 L)

27.5

28.9

\_ 37 Lbs./Sq.Ft. (181 Kgs/Sq.m)

FITTINGS NOT INCLUDED AND MUST BE ORDERED SEPARATELY.

PROVIDE SUITABLE REINFORCEMENT FOR ALL SUPPORTS.

MOUNTING HOLES DRILLED BY INSTALLER.

GAL. TO OVERFLOW \_

FLOOR LOADING \_\_\_\_\_ (PROJECTED AREA)

**IMPORTANT:** Dimensions of fixtures are nominal and may vary within the range of tolerances established by ANSI Standard CSA B45.5-11/IAPMO Z124-2011. These measurements are subject to change or cancellation. No responsibility is assumed for use of superseded or voided pages.