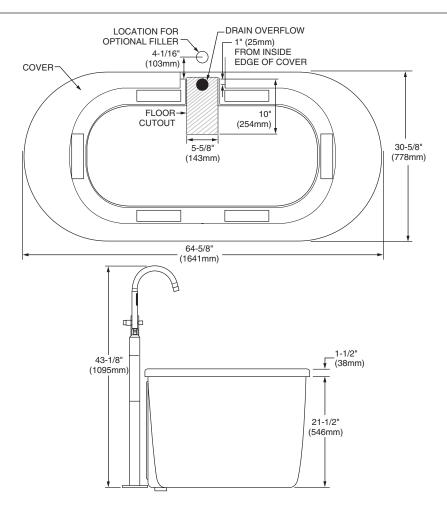

#### **Nominal Dimensions:**

66" x 32" x 23" (tub only) (1676 x 813 x 584mm)

## Installed size with filler:

66" x 42"min. x 23" (1676 x 1067 min. x 584mm)

# Compliance Certifications - Meets or Exceeds the Following Specifications:

- ANSI Z124.1 for Plastic Bathtubs
- cUPC

SEE REVERSE SIDE FOR ROUGHING-IN DIMENSIONS AND PRODUCT SPECIFICATIONS

## **Optional Components:**

- ☐ Universal Bathtub Drain: 1583.470 (specify finish)
- ☐ Deep Soak Bathtub Drain: 1640.305 (specify finish)

| GENERAL SPECIFICATIONS FOR<br>2764 FREE STANDING BATH |                                                     |
|-------------------------------------------------------|-----------------------------------------------------|
| INSTALLED SIZE                                        | 66 x 32 x 23 in. (TUB ONLY)<br>(1676 x 813 x 584mm) |
| WEIGHT                                                | 120 Lbs. (54 Kg.)                                   |
| WEIGHT w/WATER                                        | 600 Lbs. (270 Kg.)                                  |
|                                                       | 58 Gal. (220 L)                                     |
|                                                       | 47-1/4 x 20-1/2 ln. (1200 x 521mm)                  |
|                                                       | 56-1/4 x 23-1/4 ln. (1429 x 591mm)                  |
|                                                       | N14-5/8 In. (371mm)                                 |
|                                                       | 79 Lbs./Sq.Ft. (386 Kgs./Sq.m)                      |
| (PROJECTED AREA)                                      |                                                     |