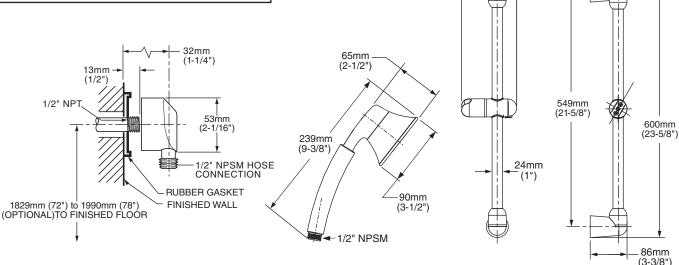

### ☐ 1662.741 Shower System Kit

82mm

(3-1/4")

Includes:

• FloWise® Transitional Single 1660.741 Function Hand Shower

Hose
 Wall Supply
 Standard Slide Bar
 1660.225

127mm (5")

45mm

(1-3/4")

65mm

(2-1/2")

#### **GENERAL DESCRIPTION:**

Complete personal shower system includes: a wall supply with 1/2" NPT female inlet, 1/2" NPSM male outlet; a 59" (1500mm) shower hose; a FloWise Water Saving hand shower; and a 25" slide bar. Hand shower uses 40% less water than standard 2.5gpm hand showers. Hand shower rated at 1.5gpm/5.7L/min. maximum flow rate. Hand shower has single spray function using Turbine Technology. Pressure compensating flow control device. Slide bar features an adjustable shower holder which can be set at any height or position along the bar and angle up to 45°. Kit includes double check valves to prevent cross flow of hot and cold water.