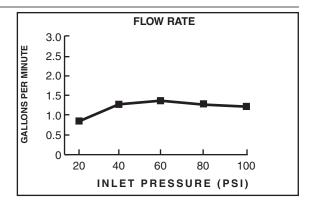

#### **GENERAL DESCRIPTION:**

Complete personal shower system includes: a wall supply with 1/2" NPT female inlet, 1/2" NPSM male outlet; a 59" (1500mm) shower hose; a FloWise Water Saving hand shower; and a 25" slide bar. Hand shower uses 40% less water than standard 2.5gpm hand showers. Hand shower rated at 1.5gpm/5.7L/min. maximum flow rate. Hand shower has single spray function using Turbine Technology. Pressure compensating flow control device. Slide bar features an adjustable shower holder which can be set at any height or position along the bar and angle up to 45°. Kit includes double check valves to prevent cross flow of hot and cold water.

#### **PRODUCT FEATURES:**

Water Saving: Saves 40% in water usage.

**Pressure Compensating Flow Control Device:** Provides consistent flow over a wide pressure range.

**Single Function:** Hand Shower provides drenching spray for full coverage of the user.