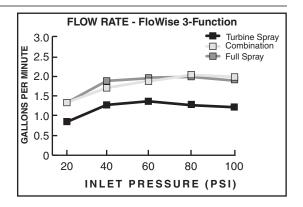

#### **GENERAL DESCRIPTION:**

Showerhead adjusts from an Ultra Water Saving Turbine Spray at 1.5gpm to a Combination spray at 2.0gpm to a Full spray at 2.0gpm. Showerhead uses 40% less water when in Ultra Water Saving mode and 20% when in Combination or Full spray modes. Showerhead rated at 2.0gpm/7.6L/min. maximum flow rate. Auto Return feature always returns Showerhead to 1.5gpm Ultra Water Saving mode when water is turned off.