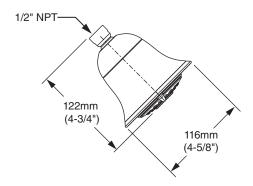

#### **GENERAL DESCRIPTION:**

Showerhead adjusts from an Ultra Water Saving Turbine Spray at 1.5gpm to a Combination spray at 2.0gpm to a Full spray at 2.0gpm. Showerhead uses 40% less water when in Ultra Water Saving mode and 20% when in Combination or Full spray modes. Showerhead rated at 2.0gpm/7.6L/min. maximum flow rate. Auto Return feature always returns Showerhead to 1.5gpm Ultra Water Saving mode when water is turned off.