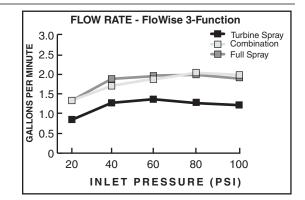

### **GENERAL DESCRIPTION:**

Showerhead adjusts from an Ultra Water Saving Turbine Spray at 1.5gpm to a Combination spray at 2.0gpm to a Full spray at 2.0gpm. Showerhead uses 40% less water when in Ultra Water Saving mode and 20% when in Combination or Full spray modes. Showerhead rated at 2.0gpm/7.6L/min. maximum flow rate. Auto Return feature always returns Showerhead to 1.5gpm Ultra Water Saving mode when water is turned off. Showerhead always starts in Ultra Water Saving mode. Permanent built-in pressure compensating flow control device. Vandal Resistant model includes tamper-proof metal sleeve with set screw to lock showerhead in place.

### SUGGESTED SPECIFICATION

Showerhead shall save up to 40% in water usage. Showerhead shall always start at 1.5gpm/5.7L/min. and have multiple functions for user's personal selection. Showerhead shall have a permanent pressure compensating control device. Fitting shall be American Standard Model # 1660.7\_\_\_\_.