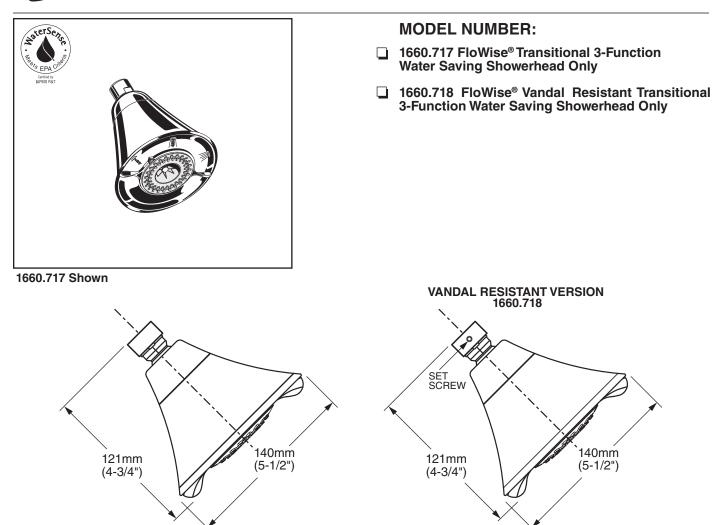

### **GENERAL DESCRIPTION:**

Showerhead adjusts from an Ultra Water Saving Turbine Spray at 1.5gpm to a Combination spray at 2.0gpm to a Full spray at 2.0gpm. Showerhead uses 40% less water when in Ultra Water Saving mode and 20% when in Combination or Full spray modes. Showerhead rated at 2.0gpm/7.6L/min. maximum flow rate. Auto Return feature always returns Showerhead to 1.5gpm Ultra Water Saving mode when water is turned off. Showerhead always starts in Ultra Water Saving mode. Permanent built-in pressure compensating flow control device. Vandal Resistant model includes tamper-proof metal sleeve with set screw to lock showerhead in place.

### SUGGESTED SPECIFICATION

Showerhead shall save up to 40% in water usage. Showerhead shall always start at 1.5gpm/5.7L/min. and have multiple functions for user's personal selection. Showerhead shall have a permanent pressure compensating control device. Fitting shall be American Standard Model # 1660.7\_\_\_\_.

#### ASME A112.18.1 CSA 125.1

|          |                                                                                    | Finish Options     |                        |
|----------|------------------------------------------------------------------------------------|--------------------|------------------------|
| Product  |                                                                                    | Polished<br>Chrome | PVD<br>Satin<br>Nickel |
| Number   | Description                                                                        | 002                | 295                    |
| 1660.717 | FloWise® Transitional 3-Function Water Saving Showerhead Only.                     |                    |                        |
| 1660.718 | FloWise® Vandal Resistant Transitional 3-Function<br>Water Saving Showerhead Only. |                    | N/A                    |