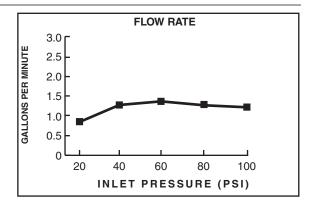

#### **GENERAL DESCRIPTION:**

Showerhead uses 40% less water than standard 2.5gpm showerheads. Showerhead rated at 1.5gpm/5.7L/min. maximum flow rate. Showerhead has single spray function using Turbine Technology. Pressure compensating flow control device.

#### **PRODUCT FEATURES:**

Water Saving: Saves 40% in water usage.

**Pressure Compensating Flow Control Device:** Provides consistent flow over a wide pressure range.

Single Function: Showerhead provides drenching spray

### SUGGESTED SPECIFICATION

Showerhead shall save 40% in water usage. Showerhead shall always start at 1.5gpm/5.7L/min. Showerhead shall have a pressure compensating control device. Fitting shall be American Standard Model # 1660.715.\_\_\_\_.