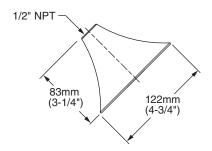

### **CODES AND STANDARDS**

These products meet or exceed the following codes and standards:

ASME A112.18.1 CSA 125.1

|          |                                                     | Finish             |
|----------|-----------------------------------------------------|--------------------|
| Product  |                                                     | Polished<br>Chrome |
| Number   | Description                                         | 002                |
| 1660.715 | FloWise® Transitional Water Saving Showerhead Only. |                    |