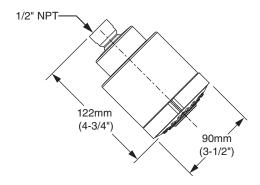

### **CODES AND STANDARDS**

These products meet or exceed the following codes and standards:

ASME A112.18.1 CSA 125.1

|          |                                                          |                    | Finish Options         |  |
|----------|----------------------------------------------------------|--------------------|------------------------|--|
| Product  |                                                          | Polished<br>Chrome | PVD<br>Satin<br>Nickel |  |
| Number   | Description                                              | 002                | 295                    |  |
| 1660.613 | FloWise® Modern 3-Function Water Saving Showerhead Only. |                    |                        |  |