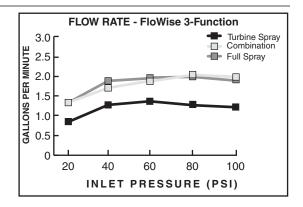

#### **GENERAL DESCRIPTION:**

Showerhead adjusts from an Ultra Water Saving Turbine Spray at 1.5gpm to a Combination spray at 2.0gpm to a Full spray at 2.0gpm. Showerhead uses 40% less water when in Ultra Water Saving mode and 20% when in Combination or Full spray modes. Showerhead rated at 2.0gpm/7.6L/min. maximum flow rate. Auto Return feature always returns Showerhead to 1.5gpm Ultra Water Saving mode when water is turned off.

#### **PRODUCT FEATURES:**

Water Saving: Saves up to 40% in water usage.

**Auto Return:** Showerhead always starts in ultra water savings mode for maximum water savings of 40%.

**Pressure Compensating Flow Control Device:** Provides consistent flow over a wide pressure range.