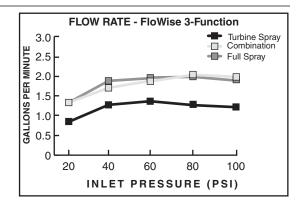

#### GENERAL DESCRIPTION:

Showerhead adjusts from an Ultra Water Saving Turbine Spray at 1.5gpm to a Combination spray at 2.0gpm to a Full spray at 2.0gpm. Showerhead uses 40% less water when in Ultra Water Saving mode and 20% when in Combination or Full spray modes. Showerhead rated at 2.0gpm/7.6L/min. maximum flow rate. Auto Return feature always returns Showerhead to 1.5gpm Ultra Water Saving mode when water is turned off.

#### PRODUCT FEATURES:

Water Saving: Saves up to 40% in water usage.

**Auto Return:** Showerhead always starts in ultra water savings mode for maximum water savings of 40%.

**Pressure Compensating Flow Control Device:** Provides consistent flow over a wide pressure range.

#### SUGGESTED SPECIFICATION

Showerhead shall save up to 40% in water usage. Showerhead shall always start at 1.5gpm/5.7L/min. and have multiple functions for user's personal selection. Showerhead shall have a permanent pressure compensating control device. Fitting shall be American Standard Model # 1660.113.