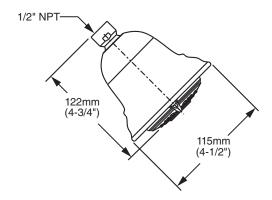

#### GENERAL DESCRIPTION:

Showerhead adjusts from an Ultra Water Saving Turbine Spray at 1.5gpm to a Combination spray at 2.0gpm to a Full spray at 2.0gpm. Showerhead uses 40% less water when in Ultra Water Saving mode and 20% when in Combination or Full spray modes. Showerhead rated at 2.0gpm/7.6L/min. maximum flow rate. Auto Return feature always returns Showerhead to 1.5gpm Ultra Water Saving mode when water is turned off.

#### SUGGESTED SPECIFICATION

Showerhead shall save up to 40% in water usage. Showerhead shall always start at 1.5gpm/5.7L/min. and have multiple functions for user's personal selection. Showerhead shall have a permanent pressure compensating control device. Fitting shall be American Standard Model # 1660.113.