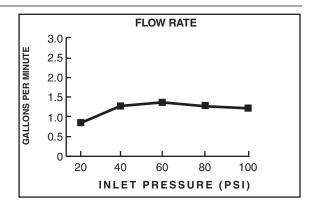

#### **GENERAL DESCRIPTION:**

Showerhead uses 40% less water than standard 2.5gpm showerheads. Showerhead rated at 1.5gpm/5.7L/min. maximum flow rate. Showerhead has single spray function using Turbine Technology. Pressure compensating flow control device.

#### **PRODUCT FEATURES:**

Water Saving: Saves 40% in water usage.

**Pressure Compensating Flow Control Device:** Provides consistent flow over a wide pressure range.

**Single Function:** Showerhead provides drenching spray for full coverage of the user.

#### SUGGESTED SPECIFICATION

Showerhead shall save 40% in water usage. Showerhead shall always start at 1.5gpm/5.7L/min. Showerhead shall have a pressure compensating control device. Fitting shall be American Standard Model # 1660.111.\_\_\_\_.