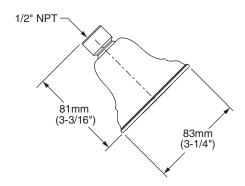

#### **GENERAL DESCRIPTION:**

Showerhead uses 40% less water than standard 2.5gpm showerheads. Showerhead rated at 1.5gpm/5.7L/min. maximum flow rate. Showerhead has single spray function using Turbine Technology. Pressure compensating flow control device.

#### **PRODUCT FEATURES:**

Water Saving: Saves 40% in water usage.

**Pressure Compensating Flow Control Device:** Provides consistent flow over a wide pressure range.

**Single Function:** Showerhead provides drenching spray for full coverage of the user.