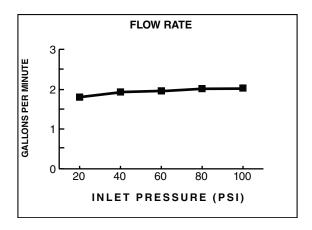

#### **SHOWERHEAD**

5-3/4" Single function showerhead at maximum 2.5 gpm/9.5 L/min.

#### SUGGESTED SPECIFICATION

Bath/shower fitting shall feature 5-3/4" -single function showerhead with Max. 2.5 gpm/9.5 L/min. flow rate. Fitting shall be: American Standard - Trim Kit Model # T186.50\_.\_\_\_ and Valve Body Model # R11\_.