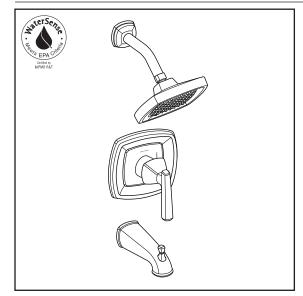

## EDGEMERE® PRESSURE BALANCE BATH/SHOWER FITTING

T018.502 Bath/Shower Trim Shown

#### **SHOWERHEAD**

5-3/4" Single function showerhead at maximum 2.5 gpm/9.5 L/min.

#### **WALL TUB SPOUT**

Metal slip-on diverter spout.

#### **WALL VALVE TRIM**

Available with metal lever handle. Brass wall escutcheon.

#### TRIM KITS:

- ☐ T018.502 Edgemere BATH/SHOWER Trim Kit (2.5 gpm) Metal lever handle. LESS valve body.
- ☐ T018.501 Edgemere Shower ONLY Trim Kit (2.5 gpm)

  Metal lever handle. LESS valve body.