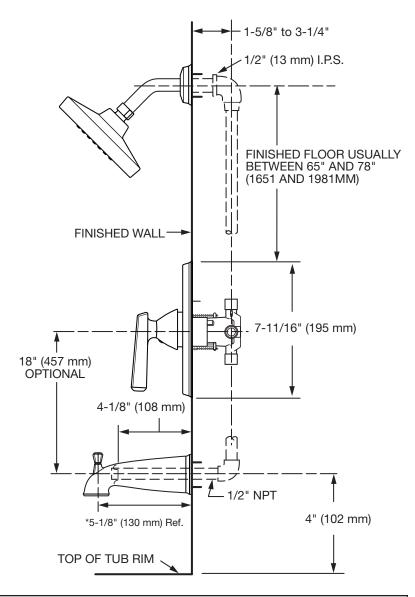

## EDGEMERE® PRESSURE BALANCE BATH/SHOWER FITTING

T018.502 Bath/Shower Trim Shown

#### **SHOWERHEAD**

5-3/4" Single function showerhead at maximum 2.5 gpm/9.5 L/min.

#### **WALL TUB SPOUT**

Metal slip-on diverter spout.

#### **WALL VALVE TRIM**

Available with metal lever handle. Brass wall escutcheon.