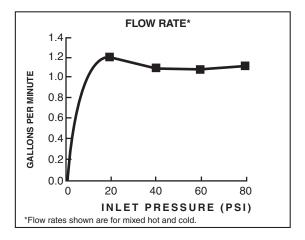

### **GENERAL DESCRIPTION:**

Brass body. Washerless 35 mm ceramic disc valve cartridge with integral hot limit safety stop. Braided flexible supply hoses with 3/8" compression connectors. 20" (500 mm) long flexible stainless steel drain cable is pre-assembled to faucet body. Metal Speed Connect® drain body with 1-1/4" (32 mm) tail piece. 1.2 gpm/4.5 L/min. maximum flow rate. Fitting can be mounted on 4" centers using optional escutcheon (2064.101P) or single hole mounting method.