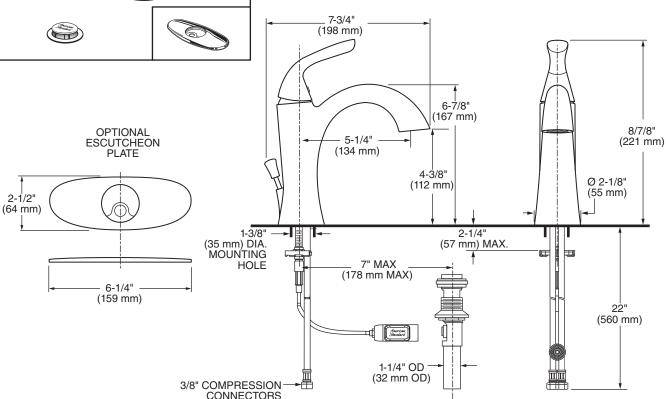

### **MODEL NUMBER:**

☐ 7186.101 Single Control Lavatory

Metal Speed Connect® pop-up drain. Metal lever handle.

### **GENERAL DESCRIPTION:**

Brass body. Washerless 35 mm ceramic disc valve cartridge with integral hot limit safety stop. Braided flexible supply hoses with 3/8" compression connectors. 20" (500 mm) long flexible stainless steel drain cable is pre-assembled to faucet body. Metal Speed Connect® drain body with 1-1/4" (32 mm) tail piece. 1.2 gpm/4.5 L/min. maximum flow rate. Fitting can be mounted on 4" centers using optional escutcheon (2064.101P) or single hole mounting method.