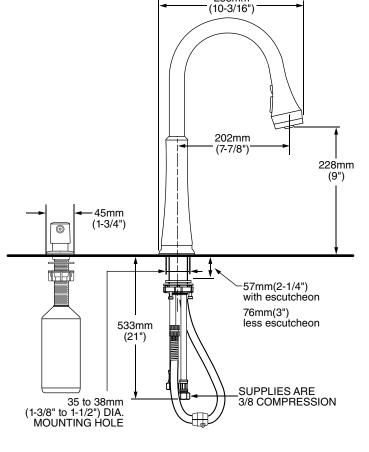

#### **GENERAL DESCRIPTION:**

Metal body handle and escutcheon plate. High arc brass spout with pull-down SelectFlo™ 4 function spray head with pause feature. Adjustable spray pattern with toggle button activation. Washerless 40mm ceramic disc valve cartridge. Braided flexible Stainless Steel supply hoses with 3/8" compression connections. Metal mounting shank with brass fixation ring. Complete with two integral check valves. 1.8 gpm/6.8 L/min. maximum flow rate. Fitting can be mounted with or without escutcheon plate.