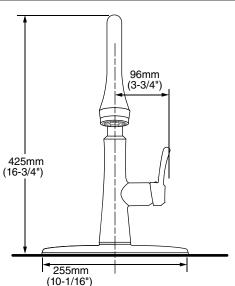

#### **GENERAL DESCRIPTION:**

Metal body handle and escutcheon plate. High arc brass spout with pull-down SelectFlo™ 4 function spray head with pause feature. Adjustable spray pattern with toggle button activation. Washerless 40mm ceramic disc valve cartridge. Braided flexible Stainless Steel supply hoses with 3/8" compression connections. Metal mounting shank with brass fixation ring. Complete with two integral check valves. 1.8 gpm/6.8 L/min. maximum flow rate. Fitting can be mounted with or without escutcheon plate.