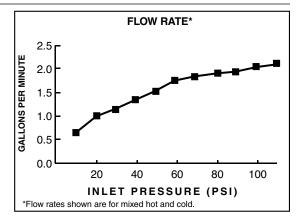

#### **GENERAL DESCRIPTION:**

Metal body handle and escutcheon plate. High arc brass spout with pull-down SelectFlo™ 4 function spray head with pause feature. Adjustable spray pattern with toggle button activation. Washerless 40mm ceramic disc valve cartridge. Braided flexible Stainless Steel supply hoses with 3/8" compression connections. Metal mounting shank with brass fixation ring. Complete with two integral check valves. 1.8 gpm/6.8 L/min. maximum flow rate. Fitting can be mounted with or without escutcheon plate.