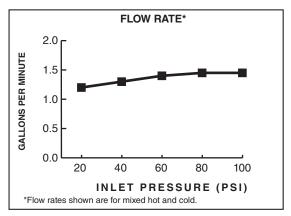

## **CODES AND STANDARDS**

These products meet or exceed the following codes and standards:

ANSI A117.1 ASME A112.18.1 CSA B125.1 NSF 61/Section 9 NSF 372

1.5 gpm/5.7 L/min. FLOW RATE

|                   |                                 | Finish Options     |                           |
|-------------------|---------------------------------|--------------------|---------------------------|
|                   |                                 | Polished<br>Chrome | PVD<br>Stainless<br>Steel |
| Product<br>Number | Description                     | 002                | 075                       |
| 4931.300          | Beale Pull-Down Kitchen Faucet. |                    |                           |