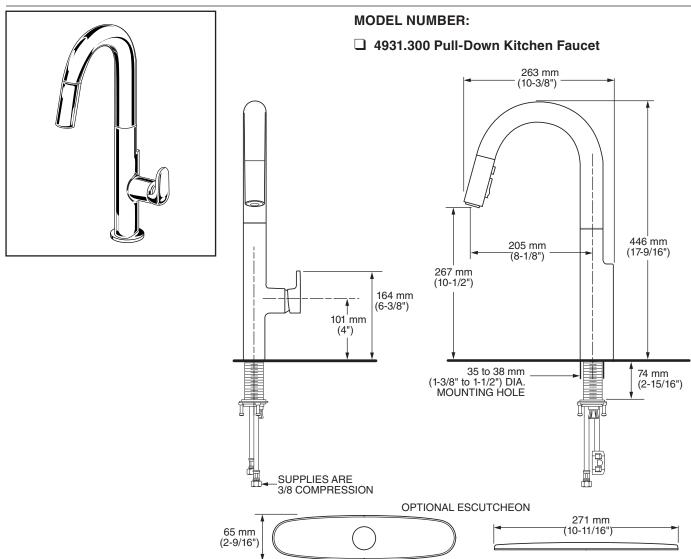

## BEALE™ **PULL-DOWN KITCHEN FAUCET**

## **GENERAL DESCRIPTION:**

Single control kitchen faucet featuring brass swivel spout and two function spray head with pause. 35 mm ceramic disc valve cartridge, metal body and ADA metal lever handle. Includes 39" integrated color coded braided stainless steel supply hoses with 3/8" compression connections. Durable braided nylon spray hose is complete with two integral check valves. Maximum flow rate is 1.5 gpm / 5.7 L/ min. Metal mounting shank with brass fixation ring. Fitting can be mounted with or without escutcheon plate (sold separately).

## SUGGESTED SPECIFICATION:

Single control kitchen pull-down faucet shall feature a high arc brass swivel spout with pull-down two-function spray, and metal lever handle. Shall also feature 35 mm washerless ceramic disc valve cartridge and flexible Stainless Steel supply hoses. Faucet shall be American Standard Model # 4931.300.