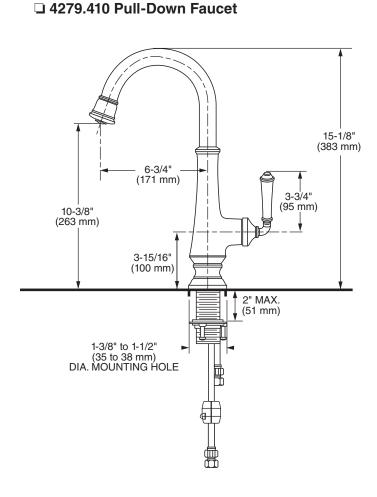

#### SUGGESTED SPECIFICATION

Single control kitchen faucet shall feature a metal body with brass pull-down spray. Shall also feature washerless ceramic disc valve cartridge, flexible braided supply hoses and two integral check valves. Fitting shall be American Standard Model # 4279.410.