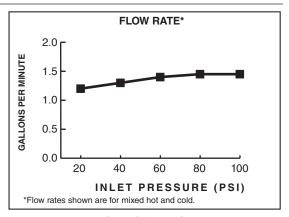

#### **CODES AND STANDARDS**

These products meet or exceed the following codes and standards:

ANSI A117.1 ASME A112.18.1 CSA B125.1 NSF 61/Section 9 NSF 372

1.5 gpm/5.7 L/min. FLOW RATE

5/17

|                   |                          | Finish Options     |                           |                           |                  |
|-------------------|--------------------------|--------------------|---------------------------|---------------------------|------------------|
|                   |                          | Polished<br>Chrome | PVD<br>Polished<br>Nickel | PVD<br>Stainless<br>Steel | Legacy<br>Bronze |
| Product<br>Number | Description              | 002                | 013                       | 075                       | 278              |
| 4279.410          | Pull-Down Kitchen Faucet |                    |                           |                           |                  |