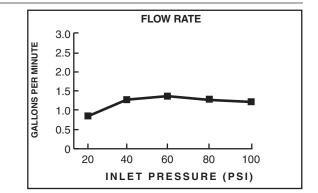

#### Pressure Compensating Flow Control Device: Provides consistent flow over a wide pressure range.

(3-3/4")

Single Function: Hand Shower provides drenching