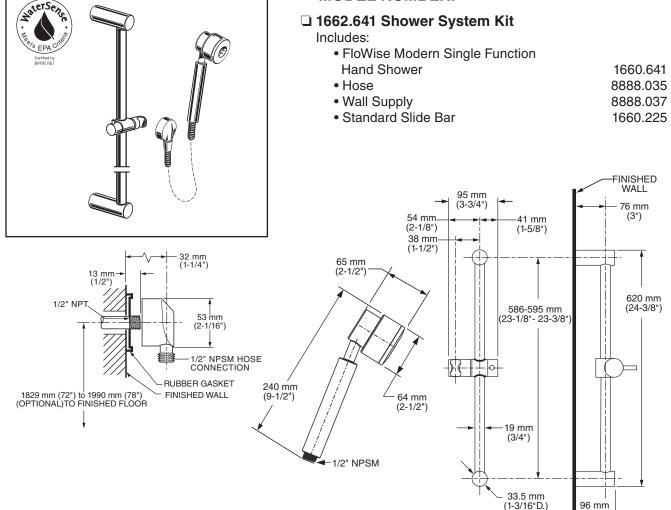

### **GENERAL DESCRIPTION:**

Complete shower system kit includes: a wall supply with 1/2" NPT female inlet, 1/2" NPSM male outlet; a 59" (1500 mm) shower hose; a FloWise Water Saving hand shower; and a 24" all metal slide bar. Hand shower uses 40% less water than standard 2.5 gpm hand showers. Hand shower rated at 1.5 gpm/5.7 L/min. maximum flow rate. Hand shower has single spray function using Turbine Technology. Pressure compensating flow control device. Slide bar features an adjustable shower holder which can be set at any height or position along the bar and angle up to 45°. Kit includes double check valves to prevent cross flow of hot and cold water.

### SUGGESTED SPECIFICATION

Shower system shall feature a wall supply with 1/2" NPT female inlets, 1/2" NPSM male outlet, 59" hose, hand shower and a 24" all metal slide bar. Hand Shower shall save 40% in water usage. Hand Shower shall always start at 1.5 gpm/5.7 L/min. Hand Shower shall have a pressure compensating control device. Kit shall include double check valves to prevent cross flow of hot and cold water. Fitting shall be American Standard Model # 1662.641.002.

### ASME A112.18.1 CSA B125.1

|                   |                                                                                                                  | Finish             |
|-------------------|------------------------------------------------------------------------------------------------------------------|--------------------|
|                   |                                                                                                                  | Polished<br>Chrome |
| Product<br>Number | Description                                                                                                      | 002                |
| 1662.641          | FloWise Modern Shower System Kit. Contains FloWise Modern hand shower, hose, wall supply and standard slide bar. |                    |