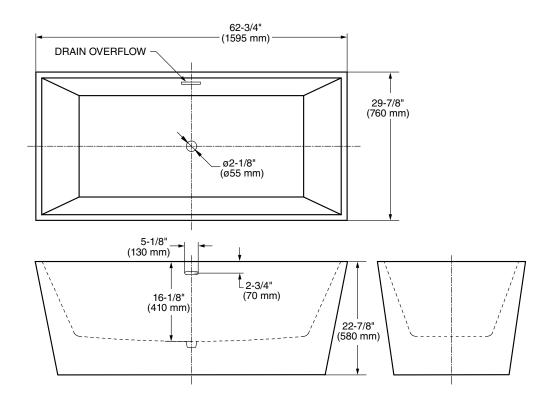

62-3/4" x 29-7/8"min. x 22-7/8" (1594 x 759 min. x 581mm)

# Drain adapter rough-in suggest

- ☐ OS&B ABS Island Tub Drain Rough-In #ITD35
- ☐ PVC Island Tub Drain Rough-In #ITD5135
- ☐ Cast Iron Island Tub Drain Rough-In #ID357

| GENERAL SPECIFICATIONS FOR<br>2766 FREE STANDING BATH |                                    |
|-------------------------------------------------------|------------------------------------|
| INSTALLED SIZE                                        | 62-3/4 x 29-7/8 x 22-7/8 in.       |
|                                                       | (1594 x 759 x 581mm)               |
| WEIGHT                                                | 103 Lbs. (47 Kg.)                  |
| WEIGHT w/WATER                                        | 605 Lbs. (274 Kg.)                 |
|                                                       | 72 Gal. (273 L)                    |
| BATHING WELL AT SUMP                                  | 45-1/4 x 20-1/2 ln. (1149 x 521mm) |
| BATHING WELL AT RIM                                   | 60 x 27-1/8 ln. (1524 x 689mm)     |
|                                                       | W13-3/8 In. (340mm)                |
| FLOOR LOADING                                         | 47 Lbs./Sq.Ft. (227 Kgs./Sq.m)     |
| (PROJECTED AREA)                                      |                                    |