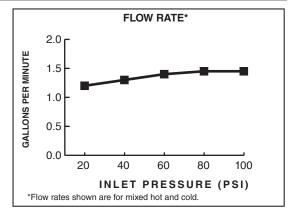

## **CODES AND STANDARDS**

These products meet or exceed the following codes and standards:

ANSI A117.1 ASME A112.18.1 CSA B125.1 NSF 61/Section 9 NSF 372

1.5 gpm/5.7 L/min. FLOW RATE

|                   |                         | Finish Options     |                           |
|-------------------|-------------------------|--------------------|---------------------------|
|                   |                         | Polished<br>Chrome | PVD<br>Stainless<br>Steel |
| Product<br>Number | Description             | 002                | 075                       |
| 7074.100          | Pull-Out Kitchen Faucet |                    |                           |