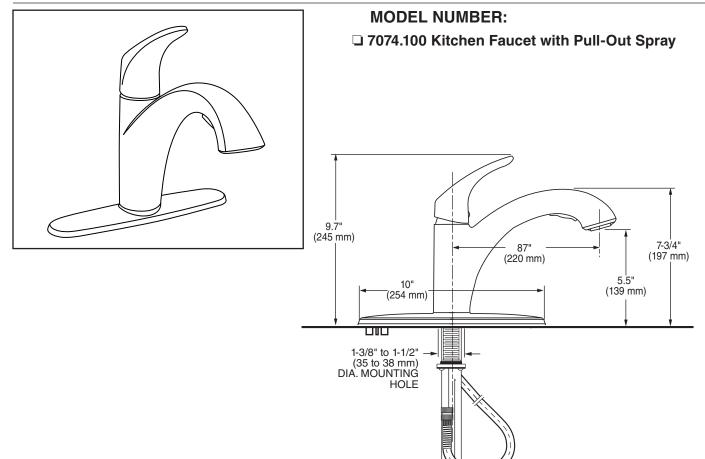

#### SUGGESTED SPECIFICATION

Single control kitchen pull-out faucet shall feature a swivel pull-out sprayer with two check valves, metal escutcheon plate and handle. Shall also feature washerless ceramic disc valve cartridge with integral hot limit safety stop and flexible stainless steel supply hoses. Faucet shall be American Standard Model # 7074.100.\_\_\_\_.

## **CODES AND STANDARDS**

These products meet or exceed the following codes and standards:

ANSI A117.1 ASME A112.18.1 CSA B125.1 NSF 61/Section 9 NSF 372

1.5 gpm/5.7 L/min. FLOW RATE

|                   |                         | Finish Options     |                           |
|-------------------|-------------------------|--------------------|---------------------------|
|                   |                         | Polished<br>Chrome | PVD<br>Stainless<br>Steel |
| Product<br>Number | Description             | 002                | 075                       |
| 7074.100          | Pull-Out Kitchen Faucet |                    |                           |