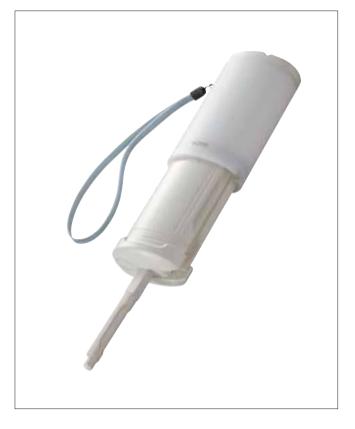

TOTO's Travel Washlet lets you carry along the hightech hygiene technology you've become accustomed to at home. From the office to the airplane, you can enjoy the luxury of warm water cleansing at the touch of a button.

The Travel Washlet is easy to use. Just fill the water reservoir and extend the wand. Two different washing modes—regular and soft—allow you to find your own comfort zone.

- Compact
- Convenient push button design
- Two washing modes
  - Regular, with three streams of water
  - Soft, with five streams of water
- Resistant to chemicals and cleaning agents