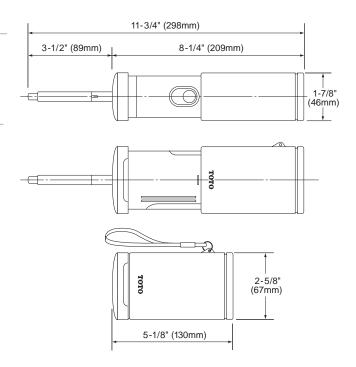

## **SPECIFICATIONS**

Dimensions Closed

2-5/8" x1-7/8" x5-1/8" Open wand extended 2-5/8" x1-7/8" x11-3/4"

Weight w/battery .55 lbsWater flow rate Normal

.0021 gal/sec. or 8ml/sec.

Soft

.0024 gal/sec. or 9ml/sec.

Tank capacity .048 gal. or 180ml
Power 1 AA battery
Battery life @70°F - 50 washing
Accessories included 1 portable washlet,

1 AA battery, 1 travel case

These dimensions and specifications are subject to change without notice