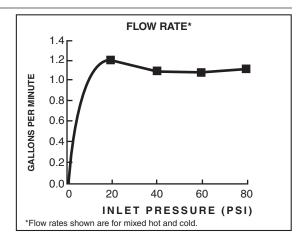

#### **GENERAL DESCRIPTION:**

Centerset lavatory faucet on 4" centers. 1/4 turn washerless ceramic disc valve cartridge. Durable non-metal water ways. Metal body and metal lever handle. Drain body with 1-1/4 inch (32 mm) tail piece. 1.2 gpm/4.5 L/min. maximum flow rate.