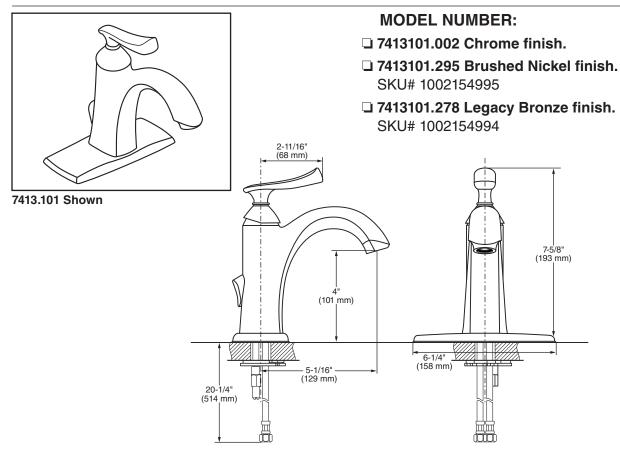

#### **GENERAL DESCRIPTION:**

Centerset lavatory faucet on 4" centers. 1/4 turn washerless ceramic disc valve cartridge. Durable non-metal water ways. Metal body and metal lever handle. Drain body with 1-1/4 inch (32 mm) tail piece. 1.2 gpm/4.5 L/min. maximum flow rate.

#### SUGGESTED SPECIFICATION

1-Handle 4" lavatory faucet shall feature metal spout. Shall also feature 1/4 turn washerless ceramic disc valve cartridge. Shall also feature a non-metal drain body. Fitting shall be American Standard Model # 7413101.002 Model # 7413101.295, SKU# 1002154995. Model # 7413101.278, SKU# 1002154994.

### **CODES AND STANDARDS**

These products meet or exceed the following codes and standards:

ANSI A117.1 ASME A112.18.1 CSA B125.1 NSF 61/Section 9 NSF 372

| Product<br>Number | Description                                                                                            |
|-------------------|--------------------------------------------------------------------------------------------------------|
| 7413101.002       | 1-Handle 4" lavatory faucet. Metal lever handle. Pop-up drain. Chrome finish.                          |
| 7413101.295       | 1-Handle 4" lavatory faucet. Metal lever handle. Pop-up drain. Brushed Nickel finish. SKU #1002154995. |
| 7413101.278       | 1-Handle 4" lavatory faucet. Metal lever handle. Pop-up drain. Legacy Bronze finish. SKU #1002154994.  |