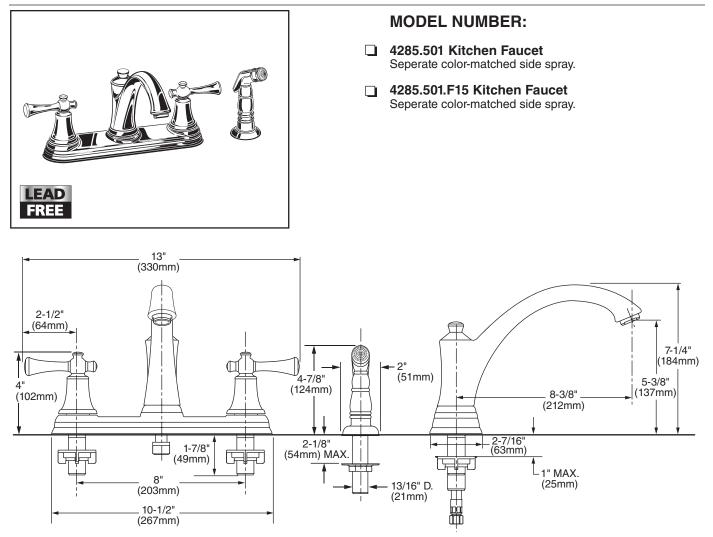

### **PORTSMOUTH® TWO-HANDLE KITCHEN FAUCET** WITH SIDE SPRAY

## **GENERAL DESCRIPTION:**

Kitchen faucet on 8" centers. 1/4 turn washerless ceramic disc valve cartridges - reversible for use on either "hot" or "cold" side. Durable cast brass waterway with 1/2" male inlet shanks. 8-3/8" (212mm) long cast brass swivel spout. Metal escutcheon plate (escutcheon size 10-7/16"L x 2-7/16"W). 2.2 gpm/8.3 L/min. maximum flow rate, 1.5 gpm/5.7 L/min, maximum flow rate for F15 models. Metal lever handles.

#### SUGGESTED SPECIFICATION:

Two handle kitchen faucet shall feature a cast brass waterway and cast brass swivel spout. Shall also feature 1/4 turn washerless ceramic disc valve cartridges that are reversible for use on either "hot" or "cold" side. Fitting shall be American Standard Model # 4285.501.

# **PORTSMOUTH®** TWO-HANDLE KITCHEN FAUCET WITH SIDE SPRAY

2.2gpm/8.3L/min. FLOW RATE

1.5 gpm/5.7 L/min. FLOW RATE

|                   | Description                                                                      | Finish Options     |                             |                         |
|-------------------|----------------------------------------------------------------------------------|--------------------|-----------------------------|-------------------------|
| Product<br>Number |                                                                                  | Polished<br>Chrome | Stainless<br>Steel<br>(PVD) | Oil<br>Rubbed<br>Bronze |
|                   |                                                                                  | 002                | 075                         | 224                     |
| 4285.501          | Two Handle Kitchen Faucet with Hand Spray - 2.2 gpm/8.3 L/min. maximum flow rate |                    |                             |                         |
| 4285.501.F15      | Two Handle Kitchen Faucet with Hand Spray - 1.5 gpm/5.7 L/min. maximum flow rate |                    |                             |                         |