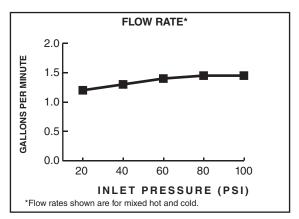

## **GENERAL DESCRIPTION:**

Kitchen faucet on 8" centers. 1/4 turn washerless ceramic disc valve cartridges - reversible for use on either "hot" or "cold" side. Durable cast brass waterway with 1/2" male inlet shanks. 8-3/8" (212mm) long cast brass swivel spout. Metal escutcheon plate (escutcheon size 10-7/16"L x 2-7/16"W). 2.2 gpm/8.3 L/min. maximum flow rate, 1.5 gpm/5.7 L/min, maximum flow rate for F15 models. Metal lever handles.

# **PORTSMOUTH®** TWO-HANDLE KITCHEN FAUCET WITH SIDE SPRAY

2.2gpm/8.3L/min. FLOW RATE

1.5 gpm/5.7 L/min. FLOW RATE

|                   | Description                                                                      | Finish Options     |                             |                         |
|-------------------|----------------------------------------------------------------------------------|--------------------|-----------------------------|-------------------------|
| Product<br>Number |                                                                                  | Polished<br>Chrome | Stainless<br>Steel<br>(PVD) | Oil<br>Rubbed<br>Bronze |
|                   |                                                                                  | 002                | 075                         | 224                     |
| 4285.501          | Two Handle Kitchen Faucet with Hand Spray - 2.2 gpm/8.3 L/min. maximum flow rate |                    |                             |                         |
| 4285.501.F15      | Two Handle Kitchen Faucet with Hand Spray - 1.5 gpm/5.7 L/min. maximum flow rate |                    |                             |                         |