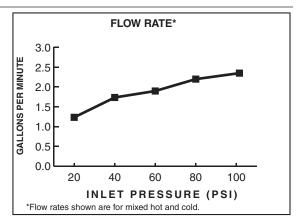

## **GENERAL DESCRIPTION:**

Kitchen faucet on 8" centers. 1/4 turn washerless ceramic disc valve cartridges - reversible for use on either "hot" or "cold" side. Durable cast brass waterway with 1/2" male inlet shanks. 8-3/8" (212mm) long cast brass swivel spout. Metal escutcheon plate (escutcheon size 10-7/16"L x 2-7/16"W). 2.2 gpm/8.3 L/min. maximum flow rate, 1.5 gpm/5.7 L/min, maximum flow rate for F15 models. Metal lever handles.

# **PORTSMOUTH®** TWO-HANDLE KITCHEN FAUCET WITH SIDE SPRAY

2.2gpm/8.3L/min. FLOW RATE

1.5 gpm/5.7 L/min. FLOW RATE

|                   | Description                                                                      | Finish Options     |                             |                         |
|-------------------|----------------------------------------------------------------------------------|--------------------|-----------------------------|-------------------------|
| Product<br>Number |                                                                                  | Polished<br>Chrome | Stainless<br>Steel<br>(PVD) | Oil<br>Rubbed<br>Bronze |
|                   |                                                                                  | 002                | 075                         | 224                     |
| 4285.501          | Two Handle Kitchen Faucet with Hand Spray - 2.2 gpm/8.3 L/min. maximum flow rate |                    |                             |                         |
| 4285.501.F15      | Two Handle Kitchen Faucet with Hand Spray - 1.5 gpm/5.7 L/min. maximum flow rate |                    |                             |                         |