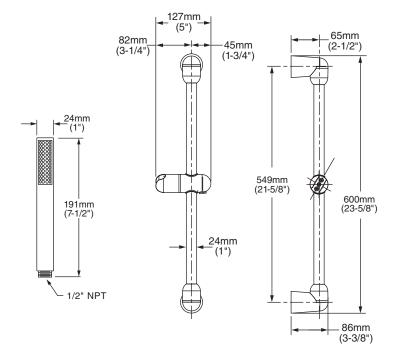

### **GENERAL DESCRIPTION:**

Complete personal shower system includes: a wall supply with 1/2" NPT female inlet, 1/2" NPSM male outlet; a 59" (1500mm) shower hose; a single function hand shower; and a 25" Slide Bar. Fixed hand shower with 2.5 gpm/9.5L/min. flow restrictor. Slide bar features an adjustable shower holder which can be set at any height or position along the bar and angle up to 45°. Kit includes double check valves to prevent cross flow of hot and cold water.

#### SLIDE BAR:

**Simple Height Adjustment:** Allows positioning of the personal shower anywhere along the bar.