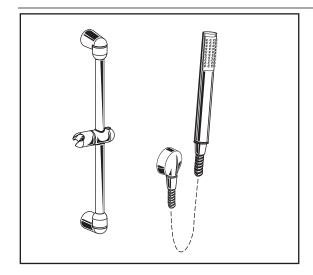

#### ☐ 1662.605 Shower System Kit

Includes:

• Single Function Wand Style Hand Shower

Hose
 Wall Supply

Wall Supply
 Standard Slide Bar
 8888.037
 1660.225

### **GENERAL DESCRIPTION:**

Complete personal shower system includes: a wall supply with 1/2" NPT female inlet, 1/2" NPSM male outlet; a 59" (1500mm) shower hose; a single function hand shower; and a 25" Slide Bar. Fixed hand shower with 2.5 gpm/9.5L/min. flow restrictor. Slide bar features an adjustable shower holder which can be set at any height or position along the bar and angle up to 45°. Kit includes double check valves to prevent cross flow of hot and cold water.