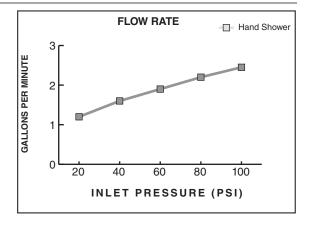

### **GENERAL DESCRIPTION:**

Complete personal shower system includes: a wall supply with 1/2" NPT female inlet, 1/2" NPSM male outlet; a 59" (1500mm) shower hose; a single function hand shower; and a 25" Slide Bar. Fixed hand shower with 2.5 gpm/9.5L/min. flow restrictor. Slide bar features an adjustable shower holder which can be set at any height or position along the bar and angle up to 45°. Kit includes double check valves to prevent cross flow of hot and cold water.