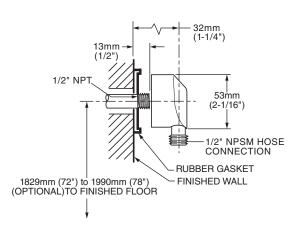

### **GENERAL DESCRIPTION:**

Complete personal shower system includes: a wall supply with 1/2" NPT female inlet, 1/2" NPSM male outlet; a 59" (1500mm) shower hose; a single function hand shower; and a 25" Slide Bar. Fixed hand shower with 2.5 gpm/9.5L/min. flow restrictor. Slide bar features an adjustable shower holder which can be set at any height or position along the bar and angle up to 45°. Kit includes double check valves to prevent cross flow of hot and cold water.

#### SUGGESTED SPECIFICATION:

Shower system shall feature a wall supply with 1/2" NPT female inlets, 1/2" NPSM male outlet, 59" hose, hand shower and a 25" Standard Slide Bar. Kit shall include double check valves to prevent cross flow of hot and cold water. Fitting shall be American Standard Model # 1662.605.