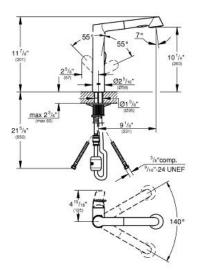

#### Standard Specification:

- Single hole installation
- GROHE StarLight® finish
- GROHE SilkMove 35 mm ceramic cartridge
- Pull-out Dual Spray Control switches back and forth between regular flow and spray
- Locking Push Button Control to switch from regular flow to spray
- Automatic return to aerator
- Adjustable flow rate limiter
- Swivel cast spout
- Metal lever handle
- Protected against backflow
- Stainless steel flex lines
- Quick installation system
- Max Flow Rate: 1.75 gpm (6.6 L/min)