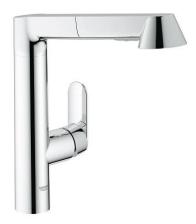

# K7 Single-lever sink mixer 1/2" MODEL # 32178000

### Product Description: Single-lever sink mixer 1/2"

#### Standard Specification:

- Single hole installation
- GROHE StarLight® finish
- GROHE SilkMove 35 mm ceramic cartridge
- Pull-out Dual Spray Control switches back and forth between regular flow and spray
- Locking Push Button Control to switch from regular flow to spray
- Automatic return to aerator
- Adjustable flow rate limiter
- Swivel cast spout
- Metal lever handle
- Protected against backflow
- Stainless steel flex lines
- Quick installation system
- Max Flow Rate: 1.75 gpm (6.6 L/min)

#### Color:

□ 32178000 000 chrome