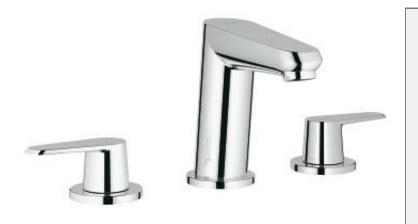

## **Product Description:**

Three-hole basin mixer 1/2" S-Size

## Standard Specification:

- GROHE EcoJoy® technology for less water and perfect flow
- Spout with flow control
- GROHE StarLight® finish
- 1/2" ceramic cartridge (90° turn)
- 1 1/4" pop-up waste set
- GROHE QuickFix® Plus installation system with centering support
- Pressure resistant flexible connection hoses
- Between middle-body and side valves
- Union nut with 7/16" drilling
- Max Flow Rate: 1.5 gpm (5.7 L/min)