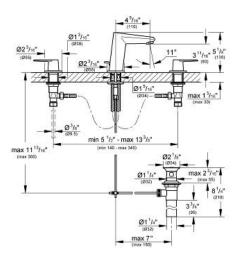

## Standard Specification:

- GROHE EcoJoy® technology for less water and perfect flow
- Spout with flow control
- GROHE StarLight® finish
- 1/2" ceramic cartridge (90° turn)
- 1 1/4" pop-up waste set
- GROHE QuickFix® Plus installation system with centering support
- Pressure resistant flexible connection hoses
- Between middle-body and side valves
- Union nut with 7/16" drilling
- Max Flow Rate: 1.5 gpm (5.7 L/min)