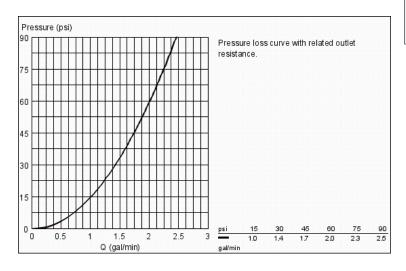

## Standard Specification:

- GROHE EcoJoy® technology for less water and perfect flow
- Spout with flow control
- GROHE StarLight® finish
- 1/2" ceramic cartridge (90° turn)
- 1 1/4" pop-up waste set
- GROHE QuickFix® Plus installation system with centering support
- Pressure resistant flexible connection hoses
- Between middle-body and side valves
- Union nut with 7/16" drilling
- Max Flow Rate: 1.5 gpm (5.7 L/min)