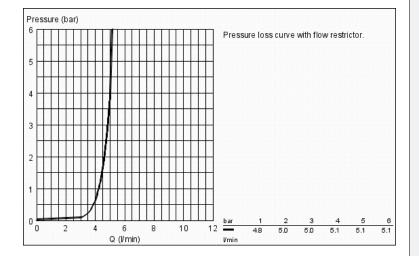

GROHE RealSteel product material (stainless steel body)

adjustable flow rate limiter

swivel tubular spout

extractable pull out handspray integrated

automatic returning

integrated non-return valve

diverter: mousseur/shower jet