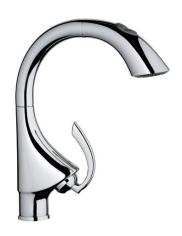

## Product Description:

Single-lever sink mixer 1/2"

## Standard Specification:

extractable trigger spray Dual integrated high version single hole installation

GROHE EcoJoy technology for less water and perfect flow

GROHE SilkMove 35 mm ceramic cartridge

**GROHE StarLight** chrome finish

GROHE RealSteel product material (stainless steel body)

adjustable flow rate limiter

swivel tubular spout

extractable pull out handspray integrated

automatic returning

integrated non-return valve

diverter: mousseur/shower jet

automatic return to mousseur

SpeedClean anti-lime system

flexible connection hoses

rapid installation system

protected against backflow

coordinated K4 design

variable handle positioning

lever

projection 232 mm

**GROHE WaterCare** 

## Color:

□ 3207100E chrome