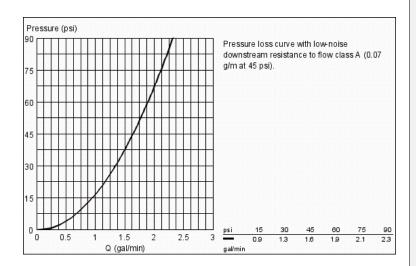

#### Standard Specification:

- GROHE StarLight® finish
- Flow control
- Side valves
- 1/2" ceramic cartridge (90° turn)
- 1 1/4" pop-up waste set
- Pressure resistant flexible connection hoses (between spout and side valves)
- Handles sold separately
- Max Flow Rate: 1.5 gpm (5.7 L/min)