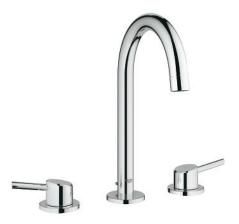

#### **Product Description:**

Three-hole basin mixer 1/2" L-Size

## Standard Specification:

- GROHE EcoJoy® technology for less water and perfect flow
- Spout with flow control
- GROHE StarLight® finish
- Ceramic cartridge
- 1 1/4" pop-up waste set
- GROHE QuickFix® installation system with centering support
- Union nut with 7/16" drilling
- Max Flow Rate: 1.5 gpm (5.7 L/min)