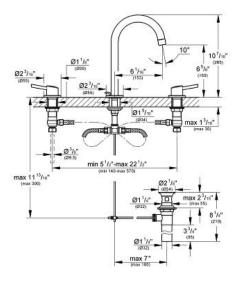

#### **Product Description:**

Three-hole basin mixer 1/2" L-Size

## Standard Specification:

- GROHE EcoJoy® technology for less water and perfect flow
- Spout with flow control
- GROHE StarLight® finish
- Ceramic cartridge
- 1 1/4" pop-up waste set
- GROHE QuickFix® installation system with centering support
- Union nut with 7/16" drilling
- Max Flow Rate: 1.5 gpm (5.7 L/min)