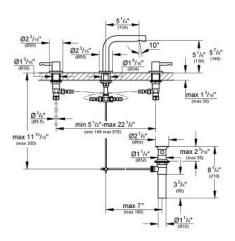

## Standard Specification:

- GROHE EcoJoy® technology for less water and perfect flow
- Tubular spout
- Integrated flow control
- GROHE StarLight® finish
- 1/2" ceramic cartridge (90° turn)
- 1 1/4" pop-up waste set
- Quick installation system
- Pressure resistant flexible connection hoses (between spout and side valves)
- Union nut with 7/16" drilling
- Max Flow Rate 1.5 gpm at 60 psi (5.7 L/min)