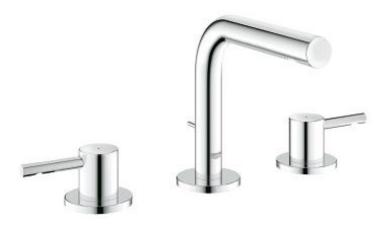

# ESSENCE Three-hole basin mixer 1/2" S-Size

MODEL # 20297

GROHE America, Inc | 200 North Gary Avenue, Suite G, Roselle, IL 60172 Phone: +1 (800) 444-7643 | Fax: +1 (800) 225-2778 | us-customerservice@grohe.com

## **Product Description:**

Three-hole basin mixer 1/2" S-Size

## Standard Specification:

- GROHE EcoJoy® technology for less water and perfect flow
- Tubular spout
- Integrated flow control
- GROHE StarLight® finish
- 1/2" ceramic cartridge (90° turn)
- 1 1/4" pop-up waste set
- Quick installation system
- Pressure resistant flexible connection hoses (between spout and side valves)
- Union nut with 7/16" drilling
- Max Flow Rate 1.5 gpm at 60 psi (5.7 L/min)