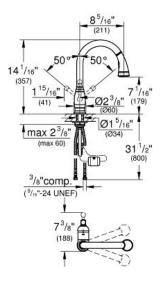

## BRIDGEFORD Single-lever sink mixer 1/2" MODEL # 33870002

## Product Description: Single-lever sink mixer 1/2"

### Standard Specification:

- Single hole installation
- Swivel Spout
- Swivel area 360°
- Adjustable flow rate limiter
- Pull-out Dual Spray Control switches back and forth between regular flow and spray
- Automatic returning
- Integrated non-return valve
- Locking Push Button Control to switch from regular flow to spray
- Automatic return to aerator
- Flexible hose connections
- Quick installation system
- Protected against backflow
- SpeedClean® anti-lime system
- GROHE SilkMove 35 mm ceramic cartridge
- 8 1/4" Spout Reach
- Max Flow Rate: 1.75 gpm (6.6 L/min)