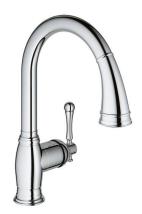

## BRIDGEFORD Single-lever sink mixer 1/2" MODEL # 33870002

## Product Description: Single-lever sink mixer 1/2"

### Standard Specification:

- Single hole installation
- Swivel Spout
- Swivel area 360°
- Adjustable flow rate limiter
- Pull-out Dual Spray Control switches back and forth between regular flow and spray
- Automatic returning
- Integrated non-return valve
- Locking Push Button Control to switch from regular flow to spray
- Automatic return to aerator
- Flexible hose connections
- Quick installation system
- Protected against backflow
- SpeedClean® anti-lime system
- GROHE SilkMove 35 mm ceramic cartridge
- 8 1/4" Spout Reach
- Max Flow Rate: 1.75 gpm (6.6 L/min)

#### Color:

□ 33870002 002 chrome