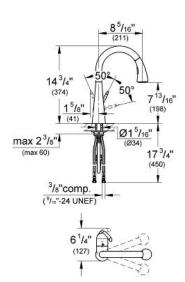

### Standard Specification:

- Single hole installation
- Swivel Spout
- Swivel area 360°
- Adjustable flow rate limiter
- Pull-out Dual Spray Control switches back and forth between regular flow and spray
- Automatic returning
- Integrated non-return valve
- Locking diverter: aerator/SpeedClean shower jet
- Automatic return to aerator
- Flexible hose connections
- Quick installation system
- Protected against backflow
- SpeedClean® anti-lime system
- GROHE SilkMove® ceramic cartridge
- 8 5/16" reach
- Forward rotation lever, does not hit backsplash
- Max Flow Rate: 1.75 gpm (6.6 L/min)