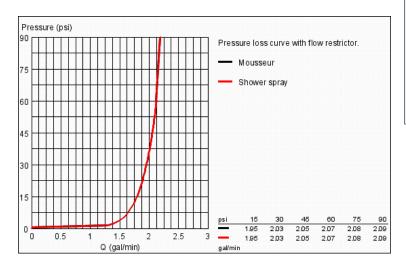

### Standard Specification:

- Single hole installation
- Swivel Spout
- Swivel area 360°
- Adjustable flow rate limiter
- Pull-out Dual Spray Control switches back and forth between regular flow and spray
- Automatic returning
- Integrated non-return valve
- Locking diverter: aerator/SpeedClean shower jet
- Automatic return to aerator
- Flexible hose connections
- Quick installation system
- Protected against backflow
- SpeedClean® anti-lime system
- GROHE SilkMove® ceramic cartridge
- 8 5/16" reach
- Forward rotation lever, does not hit backsplash
- Max Flow Rate: 1.75 gpm (6.6 L/min)